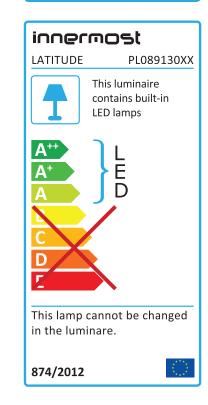

## TECHNICAL INFORMATION

Integrated LED Source, Cree chip, chip life 30,000 hours 10W, 850lm, 2700K, CRI (Ra)>82 Beam Angle 60°

Dimmable with TRIAC + 0-10V