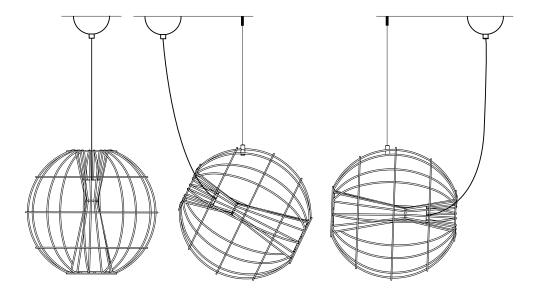

# INSTALLATION GUIDE FOR:

Latitude UK/EU

Latitude White - PL08913001 Latitude Black - PL08913002 Latitude Red - PL08913008