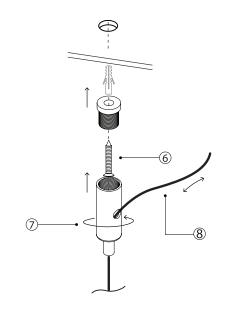

# INSTALLATION GUIDE FOR:

Latitude UK/EU

Latitude White - PL08913001 Latitude Black - PL08913002 Latitude Red - PL08913008