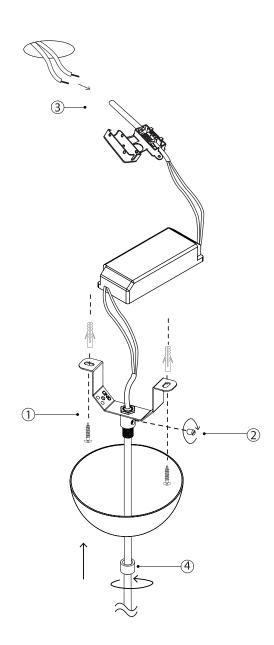

## SAFETY WARNINGS

Installation should only be undertaken by a qualified electrical engineer.

The light source contained in this luminaire is integrated and shall only be replaced by the manufacturer or his service agent or a similar qualified person.

Contact the manufacturer before replacing the light source.