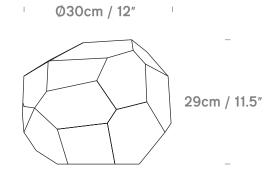

## **Asteroid Table** by Koray Ozgen

**Asteroid Table** UK/EU LA0221XX USA LA0223XX

**Product Category** 

Table Lamp

Material

Cable

Glass or plastic Glass- 40cm to inline rocker switch, 1.5m to plug,

clear PVC cable.