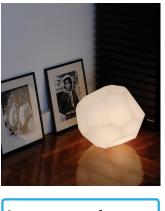

## **Asteroid Table** by Koray Ozgen

**Asteroid Table** UK/EU LA0221XX USA LA0223XX

**Product Category** 

Table Lamp

Material

Cable

Glass or plastic Glass- 40cm to inline rocker switch, 1.5m to plug,

clear PVC cable.