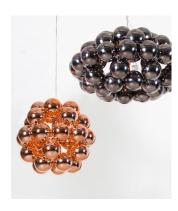

## Beads

## by Winnie Lui





**Beads Penta** UK/EU PB039140XX USA PB039340XX



**Beads Octo** UK/EU PB039150XX USA PB039350XX





**Product Category** 

Material

Cable

Ceiling Rose

Lightsource

Pendant

Stainless steel, polycarbonate

4m. clear PVC cable

Hemisphere. Colour matches the product

## Recommended Bulb

Beads works with a variety of different LED bulbs.

LED globe bulbs 500 - 800 lumen output and from  $2700 \, \text{K} - 3000 \, \text{K}$ colour temperature. These styles are particularly effective in the white colour and

in the metallic options for a softer less reflective look.

LED filament style bulbs will bring out the reflective qualities of the metallic UK/EU E27 Max 100W, USA Max 100W (not included) finishes brilliantly. Best performance would be from 600-900 lumen output with 2200K - 2700K colour temperature

## Color



03 -Chrome



07 -Copper



31 -Gun Metal