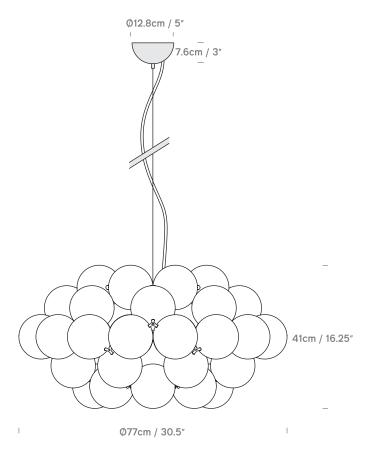

Pendant

Stainless steel, polycarbonate

4m. clear PVC cable

Hemisphere. Colour matches the product