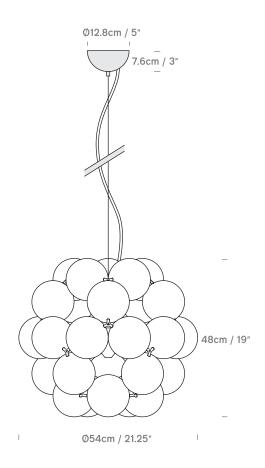

Pendant

Stainless steel, polycarbonate

4m. clear PVC cable

Hemisphere. Colour matches the product