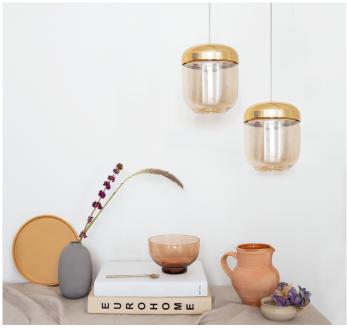

## LAUNCHING THE NEW ACORN IN AMBER BRASS AND SMOKED STEEL FROM UMAGE

We are excited to announce the new additions to the Acorn family, the Acorn in amber brass and smoked steel. Inspired by the humble acorn, the pendant light offers a warm, autumnal glow, perfect for living rooms or kitchens, bathrooms and bedrooms.

The Acorn's visible decorative bulb emits a calming light through the amber or smoke coloured glass lampshades. The transparent glass and alluring reflections add a stylish foil to the polished metal top. Whether you prefer an industrial look or something more classic, the Acorn looks delightful in cluster above a breakfast bar or dining table, or solitarily lighting a cosy corner.