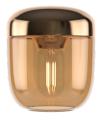

## LAUNCHING THE NEW ACORN IN AMBER BRASS AND SMOKED STEEL FROM UMAGE

We are excited to announce the new additions to the Acorn family, the Acorn in amber brass and smoked steel. Inspired by the humble acorn, the pendant light offers a warm, autumnal glow, perfect for living rooms or kitchens, bathrooms and bedrooms.

## **PRODUCT FACTS**

Name Acorn

Designer Jacob Rudbeck, 2019 Material Aluminium and glass Size Ø: 14 x H: 16 cm

Colours Smoked steel, amber brass