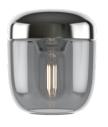

## LAUNCHING THE NEW ACORN IN AMBER BRASS AND SMOKED STEEL FROM UMAGE

We are excited to announce the new additions to the Acorn family, the Acorn in amber brass and smoked steel. Inspired by the humble acorn, the pendant light offers a warm, autumnal glow, perfect for living rooms or kitchens, bathrooms and bedrooms.

## **PRODUCT FACTS**

Name Acorn

Designer Jacob Rudbeck, 2019 Material Aluminium and glass Size Ø: 14 x H: 16 cm

Colours Smoked steel, amber brass