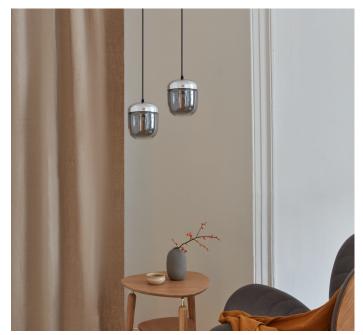

## LAUNCHING THE NEW ACORN IN AMBER BRASS AND SMOKED STEEL FROM UMAGE

We are excited to announce the new additions to the Acorn family, the Acorn in amber brass and smoked steel. Inspired by the humble acorn, the pendant light offers a warm, autumnal glow, perfect for living rooms or kitchens, bathrooms and bedrooms.

The Acorn's visible decorative bulb emits a calming light through the amber or smoke coloured glass lampshades. The transparent glass and alluring reflections add a stylish foil to the polished metal top. Whether you prefer an industrial look or something more classic, the Acorn looks delightful in cluster above a breakfast bar or dining table, or solitarily lighting a cosy corner.