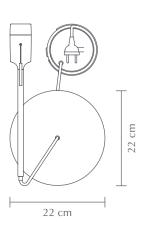

## CHAMPAGNE TABLE

Designed by Anders Klem

Table lamp
Comes with E27

CE certified For indoor use

DIMENSIONS Ø: 22 cm H: 42 cm

MATERIALS
Aluminium Stee

Aluminium, Steel, MDF & ABS. USB hub incl.

WEIGHT INCL. PACKAGING
1.7 kg