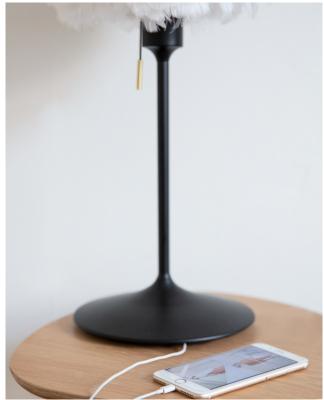

## CHAMPAGNE TABLE

Designed by Anders Klem

Table lamp
Comes with E27

CE certified For indoor use

DIMENSIONS Ø: 22 cm H: 42 cm

MATERIALS
Aluminium Stee

Aluminium, Steel, MDF & ABS. USB hub incl.

WEIGHT INCL. PACKAGING
1.7 kg

**LIGHT SOURCE**E27 - max 15 W LED (not included)

PACKAGING
Gift box dimensions (W×H×D): 25.5 x 41.5 x 8.5 cm

ASSEMBLY TIME
15 min - video guide at umage.com

Photos, 3D models, 2D drawings
Download at umage.com