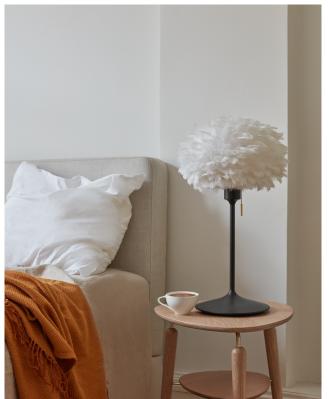

## CHAMPAGNE TABLE

Designed by Anders Klem

Table lamp
Comes with E27

CE certified For indoor use

DIMENSIONS Ø: 22 cm H: 42 cm

MATERIALS
Aluminium Stee

Aluminium, Steel, MDF & ABS. USB hub incl.

WEIGHT INCL. PACKAGING
1.7 kg

## CHAMPAGNE TABLE

Designed by Anders Klem