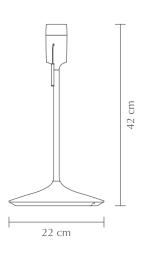

## CHAMPAGNE TABLE

Designed by Anders Klem

Table lamp
Comes with E27

CE certified For indoor use

DIMENSIONS Ø: 22 cm H: 42 cm

MATERIALS
Aluminium Stee

Aluminium, Steel, MDF & ABS. USB hub incl.

WEIGHT INCL. PACKAGING
1.7 kg