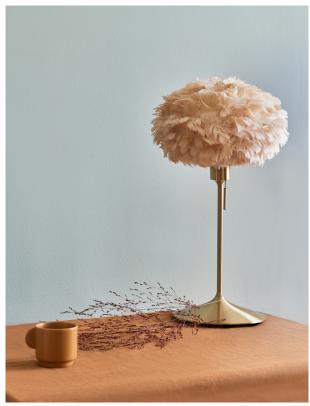

## CHAMPAGNE TABLE

Designed by Anders Klem

Table lamp
Comes with E27

CE certified For indoor use

DIMENSIONS Ø: 22 cm H: 42 cm

MATERIALS
Aluminium Stee

Aluminium, Steel, MDF & ABS. USB hub incl.

WEIGHT INCL. PACKAGING
1.7 kg

## CHAMPAGNE TABLE

Designed by Anders Klem