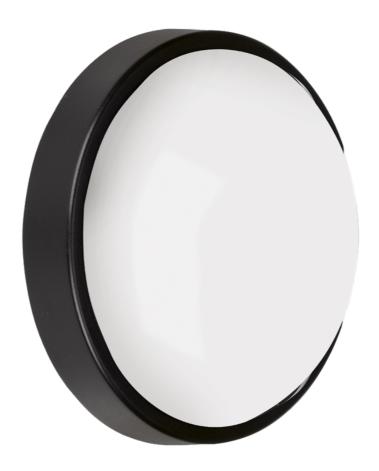

Product Description:

Utilite<sup>™</sup> 221mm Bezel Accessory for EN-BH120

Utilite™ 221mm Bezel Accessory for EN-BH120

| SKU Code    | Lumens/Watt | Finish Colour |
|-------------|-------------|---------------|
| EN-BZ120BLK | 0           | Black         |

## Feature & Benefits

Interchangeable bezel

Available in Black finish only