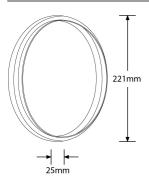

## **Product Specs:**

| Dimmable              | No    | IP Rating             | None  |
|-----------------------|-------|-----------------------|-------|
| Overall Diameter (mm) | 221   | Lamp Base             | None  |
| Weight (Kg)           | 0.051 | Positional Adjustment | Fixed |