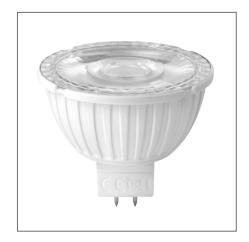

## MR16 8W GU5.3 2800K DIMMABLE

Product Code:

## ER203080/dm-HRv00-WF+GU5.3+828+AC012

| Electrical Data                                                       |                     |
|-----------------------------------------------------------------------|---------------------|
| Voltage (V)                                                           | AC 12V              |
| Power Factor                                                          | >0.9                |
| Starting Time (sec)                                                   | <0.5                |
| Warm-up Time Up to 100% of the Full Light Output (sec)                | Instant full light  |
| Product Data                                                          |                     |
| Lamp Base                                                             | GU5.3               |
| Product Wattage (W)                                                   | 8                   |
| Equivalent Wattage (W)                                                | 46                  |
| Reflector                                                             | MR16                |
| Beam Angle (°)                                                        | 36                  |
| Colour Temperature (K)                                                | Warmwhite (2800K)   |
| Colour Render Index (Ra)                                              | Ra80                |
| Dimmable                                                              | 100-10%             |
| Energy Label                                                          | A                   |
| Operating Temperature                                                 | -30 ° C to +40 ° C  |
| Switching Cycles (times)                                              | >1,000,000          |
| Mercury Content (mg)                                                  | No                  |
| Weight (g)                                                            | 55                  |
| Application                                                           | Retail, Hospitality |
| Performance Data                                                      |                     |
| Max. Luminous Intensity (cd)                                          | 1800                |
| Total Luminous Flux (Im)                                              | 600                 |
| Rated Life (hrs)                                                      | 25000               |
| Lumen Maintenance at the End of Lamp Life (%)                         | 90                  |
| Product Dimensions                                                    |                     |
| Diameter (mm)                                                         | 50                  |
| Length (mm)                                                           | 49                  |
| Remarks: The rated lamp life, rated luminous flux in 90 ° cone, total |                     |