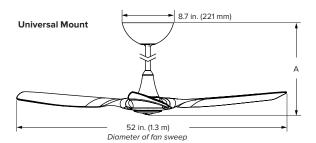

| Technical Specifications — Universal Mount |                                            |                           |                 |                    |                    |  |
|--------------------------------------------|--------------------------------------------|---------------------------|-----------------|--------------------|--------------------|--|
|                                            | Model number <sup>2</sup>                  | K3127-X2-XX-XX-02-X-01    |                 |                    |                    |  |
| Included                                   | Extension tube lengths                     | 7 in. (178 mm)            | 20 in. (508 mm) |                    | 32 in. (813 mm)    |  |
| Inclu                                      | Height (A)                                 | 15.7 in. (399 mm)         | 28.7 in. (      | 729 mm)            | 40.7 in. (1034 mm) |  |
| Optional                                   | Tall Ceiling Kit tube lengths <sup>3</sup> | 48 in. (1219 mm)          |                 | 60 in. (1524 mm)   |                    |  |
|                                            | Height (A)                                 | 56.7 in. (1440 mm)        |                 | 68.7 in. (1745 mm) |                    |  |
|                                            | Weight⁴                                    | 13 (5.9 kg)               |                 |                    |                    |  |
| Operating voltage                          |                                            | 100-240 VAC, 1Ф, 50-60 Hz |                 |                    |                    |  |
|                                            | Watts (min/max)                            | 2.39/31.51 W              |                 |                    |                    |  |
|                                            | Amps (min/max)                             | 0.048/0.27 A              |                 |                    |                    |  |
|                                            | Fan speed (min/max)                        | 7 speeds (48.5/200 RPM)   |                 |                    |                    |  |
| Sound level at max speed⁵                  |                                            | < 35 dBA                  |                 |                    |                    |  |