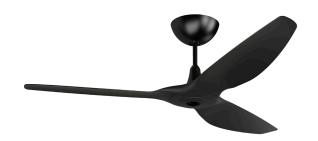

## Haiku I Series Fans

## ICONIC DESIGN, INCREDIBLE PERFORMANCE

- Airfoils Matrix composite; 52-inch (1.3-meter) diameter
- Airfoil Finishes Black or white
- Motor EC motor with digital inverter drive
- Controls Remote control (included), Haiku Home mobile app1, Haiku Wall Control (optional), or Amazon Alexa-enabled devices (optional)
- Onboard Sensors Ambient and surface temperature, relative humidity, and passive infrared sensors enable SenseME technology
- Environment Indoor or outdoor covered use
- Accessories Haiku Light Kit and Haiku Wall Control. See respective spec sheets for details. A Tall Ceiling Kit and Stabilizer Kit are available for ceilings 14 feet (4.3 meters) or taller.