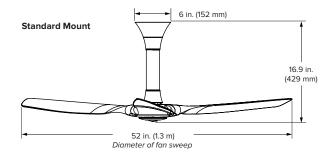

| Technical Specifications — Standard Mount |                           |  |  |  |
|-------------------------------------------|---------------------------|--|--|--|
| Model number <sup>2</sup>                 | K3127-A2-XX-XX-02-X-01    |  |  |  |
| Weight⁴                                   | 14 lb (6.4 kg)            |  |  |  |
| Operating voltage                         | 100-240 VAC, 1Ф, 50-60 Hz |  |  |  |
| Watts (min/max)                           | 2.41/31.94 W              |  |  |  |
| Amps (min/max)                            | 0.048/0.27 A              |  |  |  |
| Fan speed (min/max)                       | 7 speeds (48.5/200 RPM)   |  |  |  |
| Sound level at max speed⁵                 | < 35 dBA                  |  |  |  |