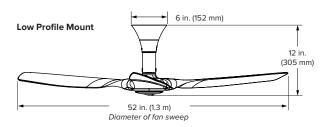

| Technical Specifications — Low Profile Mount |                           |  |  |  |
|----------------------------------------------|---------------------------|--|--|--|
| Model number <sup>2</sup>                    | K3127-SO-XX-XX-02-X-01    |  |  |  |
| Weight⁴                                      | 14 lb (6.4 kg)            |  |  |  |
| Operating voltage                            | 100-240 VAC, 1Ф, 50-60 Hz |  |  |  |
| Watts (min/max)                              | 1.66/22.61 W              |  |  |  |
| Amps (min/max)                               | 0.041/0.346 A             |  |  |  |
| Fan speed (min/max)                          | 7 speeds (48.5/177 RPM)   |  |  |  |
| Sound level at max speed <sup>5</sup>        | < 35 dBA                  |  |  |  |