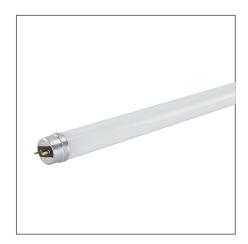

## T8 9W G13 4000K

## Product Code:

## LT200090/mb-06v00+G13+840+V0240

| Electrical Data                                                                                                                        |                    |
|----------------------------------------------------------------------------------------------------------------------------------------|--------------------|
| Voltage (V)                                                                                                                            | 220-240V           |
| Product Data                                                                                                                           |                    |
| Lamp Base                                                                                                                              | G13                |
| Product Wattage (W)                                                                                                                    | 9.5                |
| Equivalent Wattage (W)                                                                                                                 | 18                 |
| Colour Temperature (K)                                                                                                                 | Coolwhite (4000K)  |
| Energy Label                                                                                                                           | A+                 |
| Operating Temperature                                                                                                                  | -30 ° C to +45 ° C |
| Application                                                                                                                            | Office             |
| Performance Data                                                                                                                       |                    |
| Rated Life (hrs)                                                                                                                       | 30,000             |
| Lumen Maintenance at the End of Lamp Life (%)                                                                                          | 70                 |
| Remarks: "330 ° exit window The rated wattage, rated lamp life and rated luminous flux are equivalent to their nominal values shown on |                    |

Product Code: LT200090/mb-06v00+G13+840+V0240

product packaging."